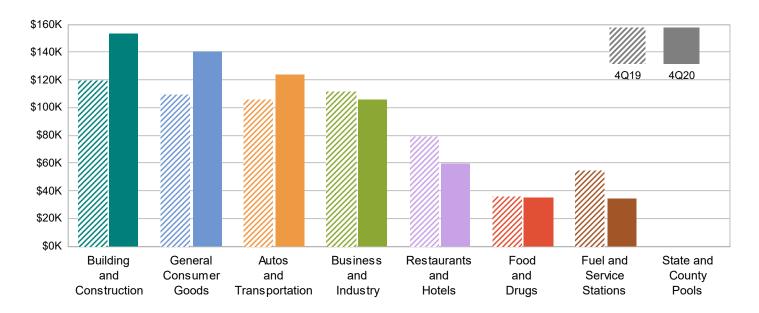

## **MAJOR INDUSTRY GROUPS**

| Major Industry Group      | Count | <u>4Q20</u> | <u>4Q19</u> | \$ Change | % Change |
|---------------------------|-------|-------------|-------------|-----------|----------|
| Building and Construction | 354   | 153,004     | 119,260     | 33,744    | 28.3%    |
| General Consumer Goods    | 1,866 | 140,282     | 109,617     | 30,664    | 28.0%    |
| Autos and Transportation  | 490   | 123,829     | 105,843     | 17,986    | 17.0%    |
| Business and Industry     | 2,847 | 106,043     | 111,508     | (5,464)   | -4.9%    |
| Restaurants and Hotels    | 109   | 59,924      | 79,453      | (19,529)  | -24.6%   |
| Food and Drugs            | 78    | 35,604      | 36,057      | (452)     | -1.3%    |
| Fuel and Service Stations | 65    | 34,741      | 55,115      | (20,374)  | -37.0%   |
| Transfers & Unidentified  | 1,316 | 7,268       | 4,880       | 2,388     | 48.9%    |
| State and County Pools    | -     | 0           | 0           | 0         | -N/A-    |
| Total                     | 7,125 | 660,695     | 621,732     | 38,963    | 6.3%     |

## 4Q19 Compared To 4Q20