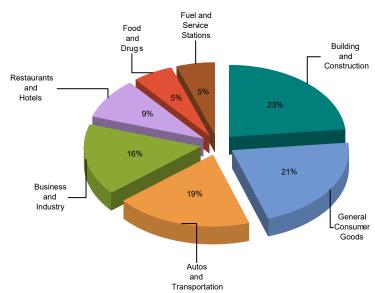

## **MAJOR INDUSTRY GROUPS**

| Major Industry Group      | Count | <u>4Q20</u> | <u>4Q19</u> | \$ Change | % Change |
|---------------------------|-------|-------------|-------------|-----------|----------|
| Building and Construction | 354   | 153,004     | 119,260     | 33,744    | 28.3%    |
| General Consumer Goods    | 1,866 | 140,282     | 109,617     | 30,664    | 28.0%    |
| Autos and Transportation  | 490   | 123,829     | 105,843     | 17,986    | 17.0%    |
| Business and Industry     | 2,847 | 106,043     | 111,508     | (5,464)   | -4.9%    |
| Restaurants and Hotels    | 109   | 59,924      | 79,453      | (19,529)  | -24.6%   |
| Food and Drugs            | 78    | 35,604      | 36,057      | (452)     | -1.3%    |
| Fuel and Service Stations | 65    | 34,741      | 55,115      | (20,374)  | -37.0%   |
| Transfers & Unidentified  | 1,316 | 7,268       | 4,880       | 2,388     | 48.9%    |
| State and County Pools    | -     | 0           | 0           | 0         | -N/A-    |
| Total                     | 7,125 | 660,695     | 621,732     | 38,963    | 6.3%     |

## 4Q20 Percent of Total